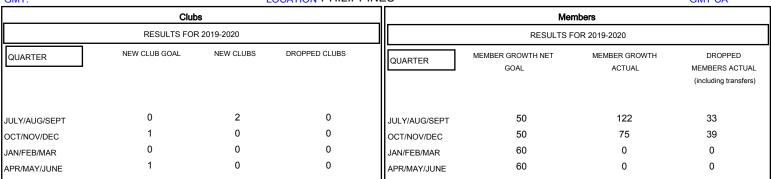

## MONTHLY MEMBERSHIP PROGRESS REPORT

## District 301 B1

GMT: LOCATION PHILIPPINES GMT CA







| DROPPED CLUBS: 0  DROPPED MEMBERS |    | 21 CLUBS OF 39 ADDED 1 OR MORE<br>NEW MEMBERS | GENDER DISTRIBI<br>MALE<br>FEMALE | UTION<br>531 (46.42%)<br>613 (53.58%) |     |
|-----------------------------------|----|-----------------------------------------------|-----------------------------------|---------------------------------------|-----|
| DECEASED                          | 2  | CLICK HERE FOR CUMULATIVE  MEMBERSHIP DATA    | TOTAL FAMILY UNIT MEMBERS         |                                       | 467 |
| CLUB CANCELLED                    | 0  |                                               | FAMILY MEMBERS PAYING HALF DUES   |                                       | 273 |
| OTHER                             | 70 |                                               |