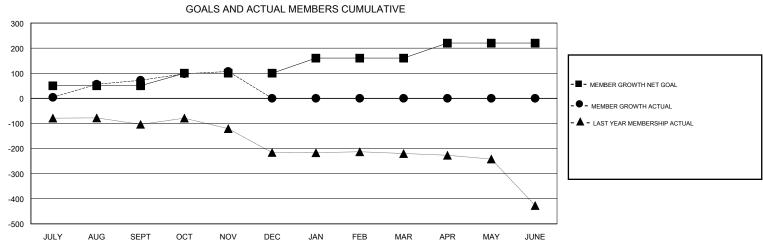

## MONTHLY MEMBERSHIP PROGRESS REPORT

## District 301 B1

GMT: LOCATION PHILIPPINES GMT CA







| DROPPED CLUBS: 0  DROPPED MEMBERS |    | 21 CLUBS OF 39 ADDED 1 OR MORE<br>NEW MEMBERS | GENDER DISTRIBI<br>MALE<br>FEMALE | UTION<br>531 (46.42%)<br>613 (53.58%) |     |
|-----------------------------------|----|-----------------------------------------------|-----------------------------------|---------------------------------------|-----|
| DECEASED                          | 2  | CLICK HERE FOR CUMULATIVE  MEMBERSHIP DATA    | TOTAL FAMILY UNIT MEMBERS         |                                       | 467 |
| CLUB CANCELLED                    | 0  |                                               | FAMILY MEMBERS PAYING HALF DUES   |                                       | 273 |
| OTHER                             | 70 |                                               |