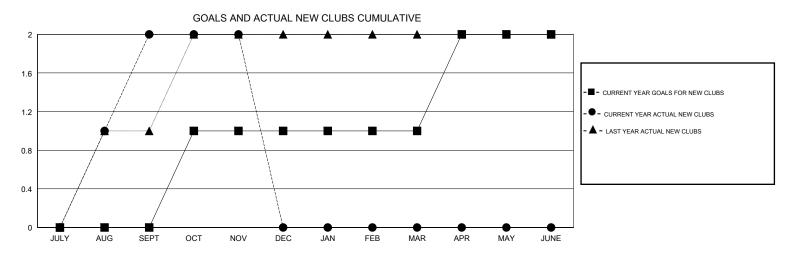

## MONTHLY MEMBERSHIP PROGRESS REPORT

## District 301 B1

GMT: LOCATION PHILIPPINES GMT CA







| DROPPED CLUBS: 0  DROPPED MEMBERS |    | 21 CLUBS OF 39 ADDED 1 OR MORE<br>NEW MEMBERS | GENDER DISTRIBI<br>MALE<br>FEMALE | UTION<br>531 (46.42%)<br>613 (53.58%) |     |
|-----------------------------------|----|-----------------------------------------------|-----------------------------------|---------------------------------------|-----|
| DECEASED                          | 2  | CLICK HERE FOR CUMULATIVE  MEMBERSHIP DATA    | TOTAL FAMILY UNIT MEMBERS         |                                       | 467 |
| CLUB CANCELLED                    | 0  |                                               | FAMILY MEMBERS PAYING HALF DUES   |                                       | 273 |
| OTHER                             | 70 |                                               |